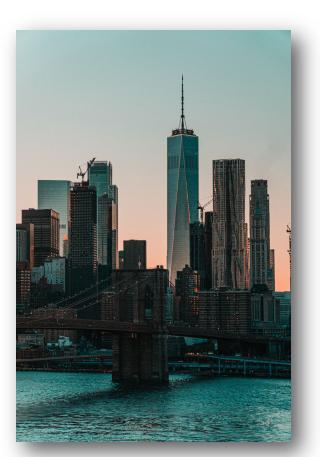

### WASHINGTON CROSSING THE DELAWARE TOUR

with Simon Conway

Presented by News Radio 1040 WHO and News

Travel with Simon Conway to New York City and Philadelphia! Stop at The Met to view the famous *Washington Crossing the Delaware* painting. See the sites of New York.