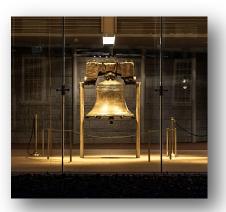

#### November 4-10, 2021

This tour is custom-crafted by Allied Travel and includes expert in-destination guide services along with unique experiences unavailable to the general public:

- Metropolitan Museum of Art viewing of
  Washington Crossing the Delaware
- New York City tour including Ground Zero Memorial, 911 Museum and One World Observatory
- Circle Line (water) Tour of Manhattan
- Crossing State Park, Pennsylvania, where we will cross the Delaware
- Philadelphia: Walking tour of historic Old City, Museum of American Revolution, Constitution Hall, Liberty Bell, etc.
- Valley Forge