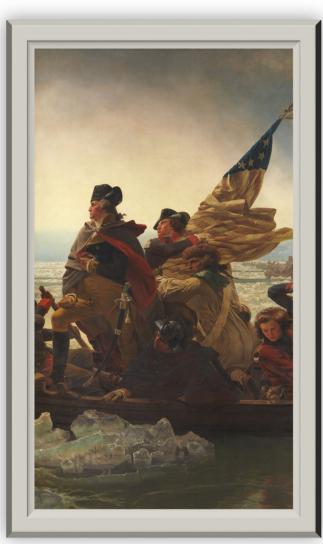

### WASHINGTON CROSSING THE DELAWARE TOUR

with Simon Conway

Presented by News Radio 1040 WHO and News

Travel with Simon Conway to New York City and Philadelphia! Stop at The Met to view the famous *Washington Crossing the Delaware* painting. See the sites of New York.

#### November 4-10, 2021

This tour is custom-crafted by Allied Travel and includes expert in-destination guide services along with unique experiences unavailable to the general public:

- Metropolitan Museum of Art viewing of
  Washington Crossing the Delaware
- New York City tour including Ground Zero Memorial, 911 Museum and One World Observatory
- Circle Line (water) Tour of Manhattan
- Crossing State Park, Pennsylvania, where we will cross the Delaware
- Philadelphia: Walking tour of historic Old City, Museum of American Revolution, Constitution Hall, Liberty Bell, etc.
- Valley Forge